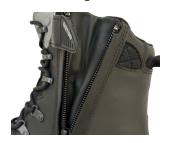

## GIW2810 ICE WALK COOL ROOM/FREEZER BOOT

YKK spiral zip with webbing.

Rebound compound midsole for improved cushioning and energy return.

Ankle

support

element.

300°c heat resistant and slip resistant rubber outsole with ice grip inserts.