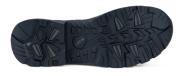

## GIW2810 ICE WALK COOL ROOM/FREEZER BOOT

YKK spiral zip with webbing.

Rebound compound midsole for improved cushioning and energy return.

Ankle

support

element.

300°c heat resistant and slip resistant rubber outsole with ice grip inserts.