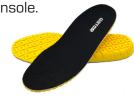

## 100% WATERPROOF

Full enclosed membrane, protecting the whole boot including stitching and tongue.

PU/Memory foam anti-fatigue and anti-static insole.

Wide Form Composite Toe Cap with 200j impact protection.