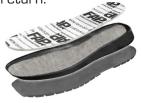

Anti-Perforation Midsole for insulation and protection.

MEN'S SIZES

UK/AU 6 - 15 (Full sizes only)