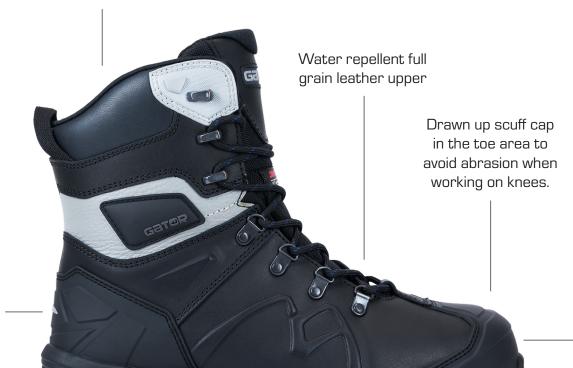

## GIW2810 ICE WALK COOL ROOM/FREEZER BOOT

YKK spiral zip with webbing.

Rebound compound midsole for improved cushioning and energy return.

Ankle

support

element.

300°c heat resistant and slip resistant rubber outsole with ice grip inserts.

400g 3M Thinsulate thermal insulated lining with full waterproof membrane.

## 100% WATERPROOF

Full enclosed membrane, protecting the whole boot including stitching and tongue.

PU/Memory foam anti-fatigue and anti-static insole.

Wide Form Composite Toe Cap with 200j impact protection.

Anti-Perforation Midsole for insulation and protection.

MEN'S SIZES

UK/AU 6 - 15 (Full sizes only)