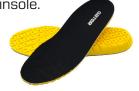

PU/Memory foam anti-fatigue and anti-static insole.

Rebound compound midsole for improved cushioning and energy return.

Oblique lightweight aluminium toe cap with 200j impact protection providing extra room for the toes.