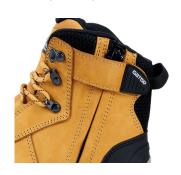

## GWW6E GOLIATH WHEAT EXTRA WIDE FIT 6E BOOT

YKK spiral zip.

300°c heat resistant and slip resistant rubber outsole. Wedge sole providing extra support and comfort.

Breathable anti-bacterial bamboo lining. Water repellent premium nubuck leather upper. Drawn up scuff cap in the toe area to avoid abrasion when working on knees. Ankle support element.