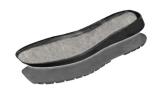

PU/Memory foam anti-fatigue and anti-static insole.

Rebound compound midsole for improved cushioning and energy return.

Oblique lightweight aluminium toe cap with 200j impact protection providing extra room for the toes.